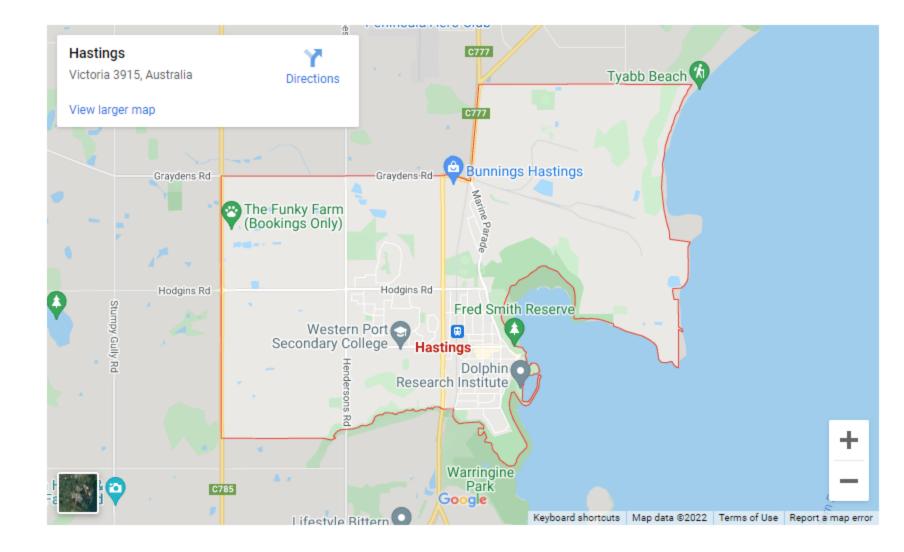

## What's nearby?

- 92m to the nearest train station at Hastings, Station St, Hastings VIC 3915, Australia.
- 43m to the nearest bus stop at Hastings Station/High St (Hastings), Hastings VIC, Australia.
- 277m to the nearest shopping centre at I2-22 Victoria St, Hastings VIC 3915, Australia.
- 📀 18km to the nearest hospital at Frankston Hospital, Hastings Road, Frankston VIC, Australia.
- ✓ 239m to the nearest park at Elizabeth Street Reserve, Hastings VIC, Australia.
- I48m to the nearest medical practice (GP) at Hastings Family Medical Centre, Queen Street, Hastings VIC, Australia.