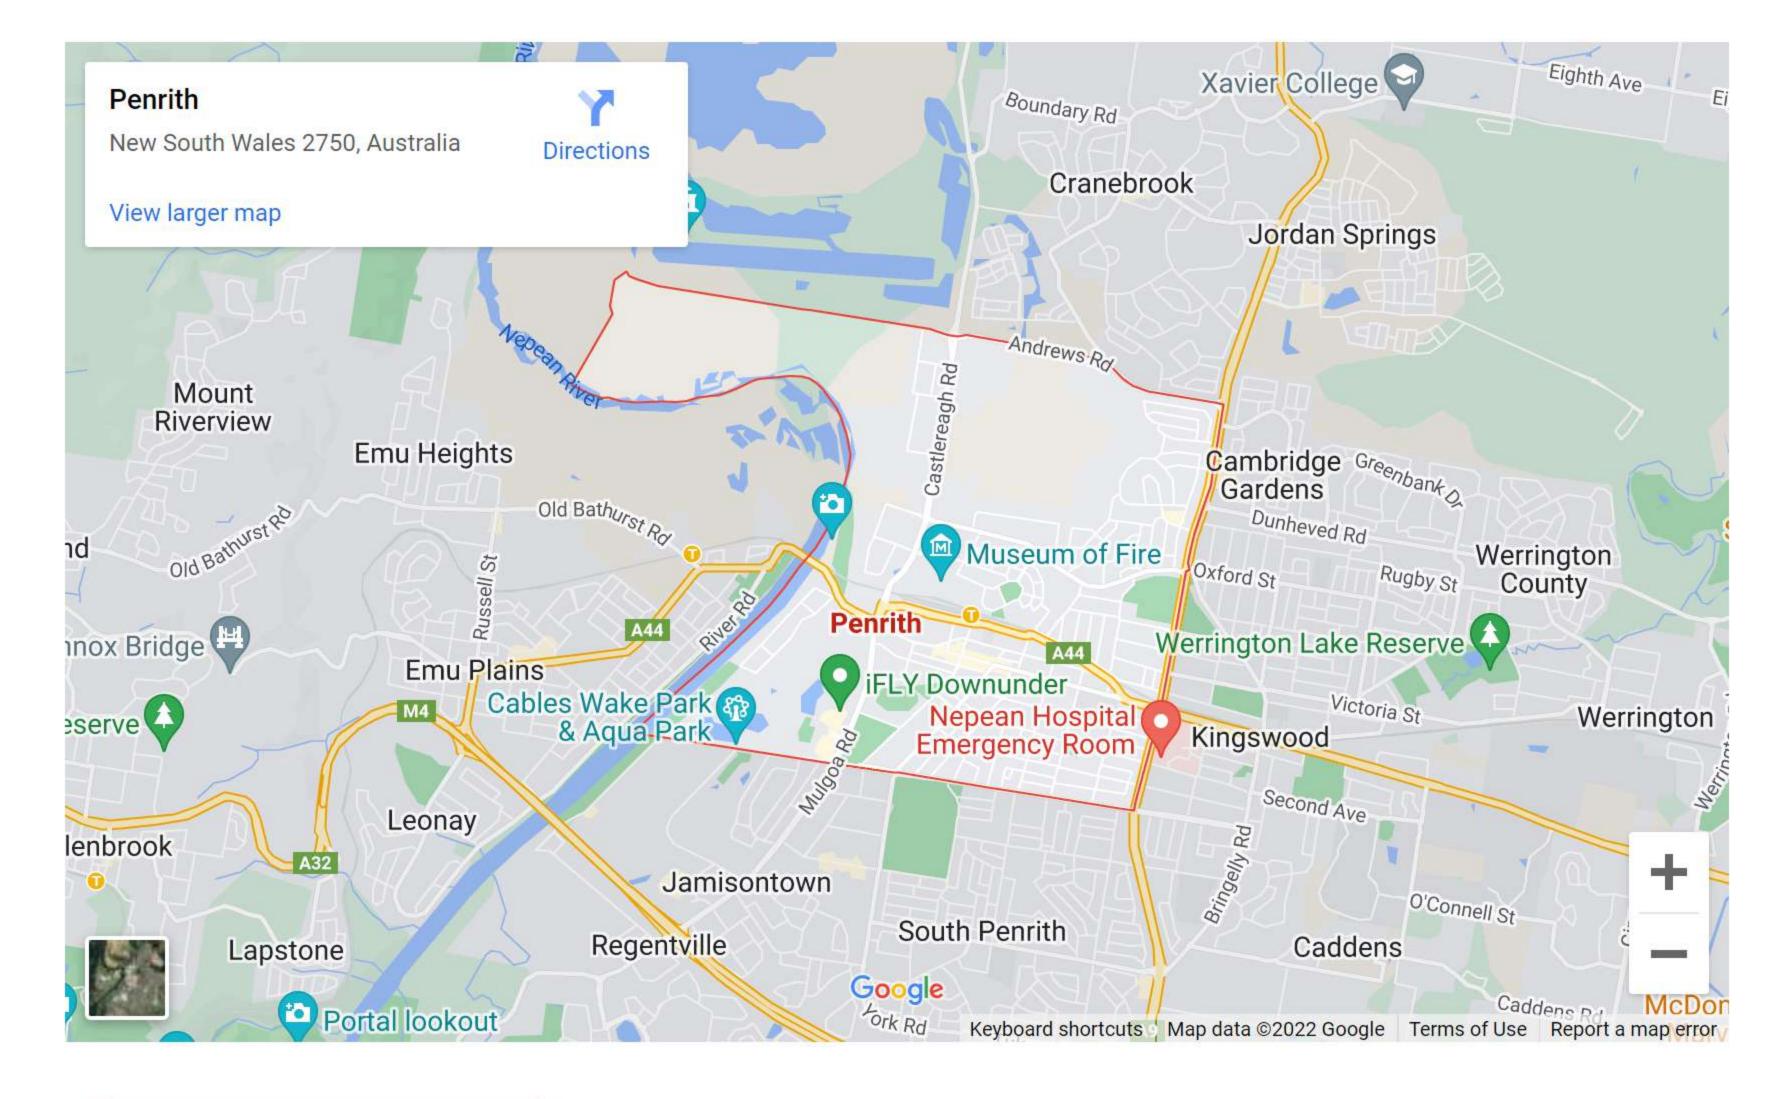

## What's nearby?

- 353m to the nearest shopping centre at Westfield Penrith, High Street, Penrith NSW, Australia.
- 3km to the nearest hospital at Nepean Hospital, Derby Street, Kingswood NSW, Australia.