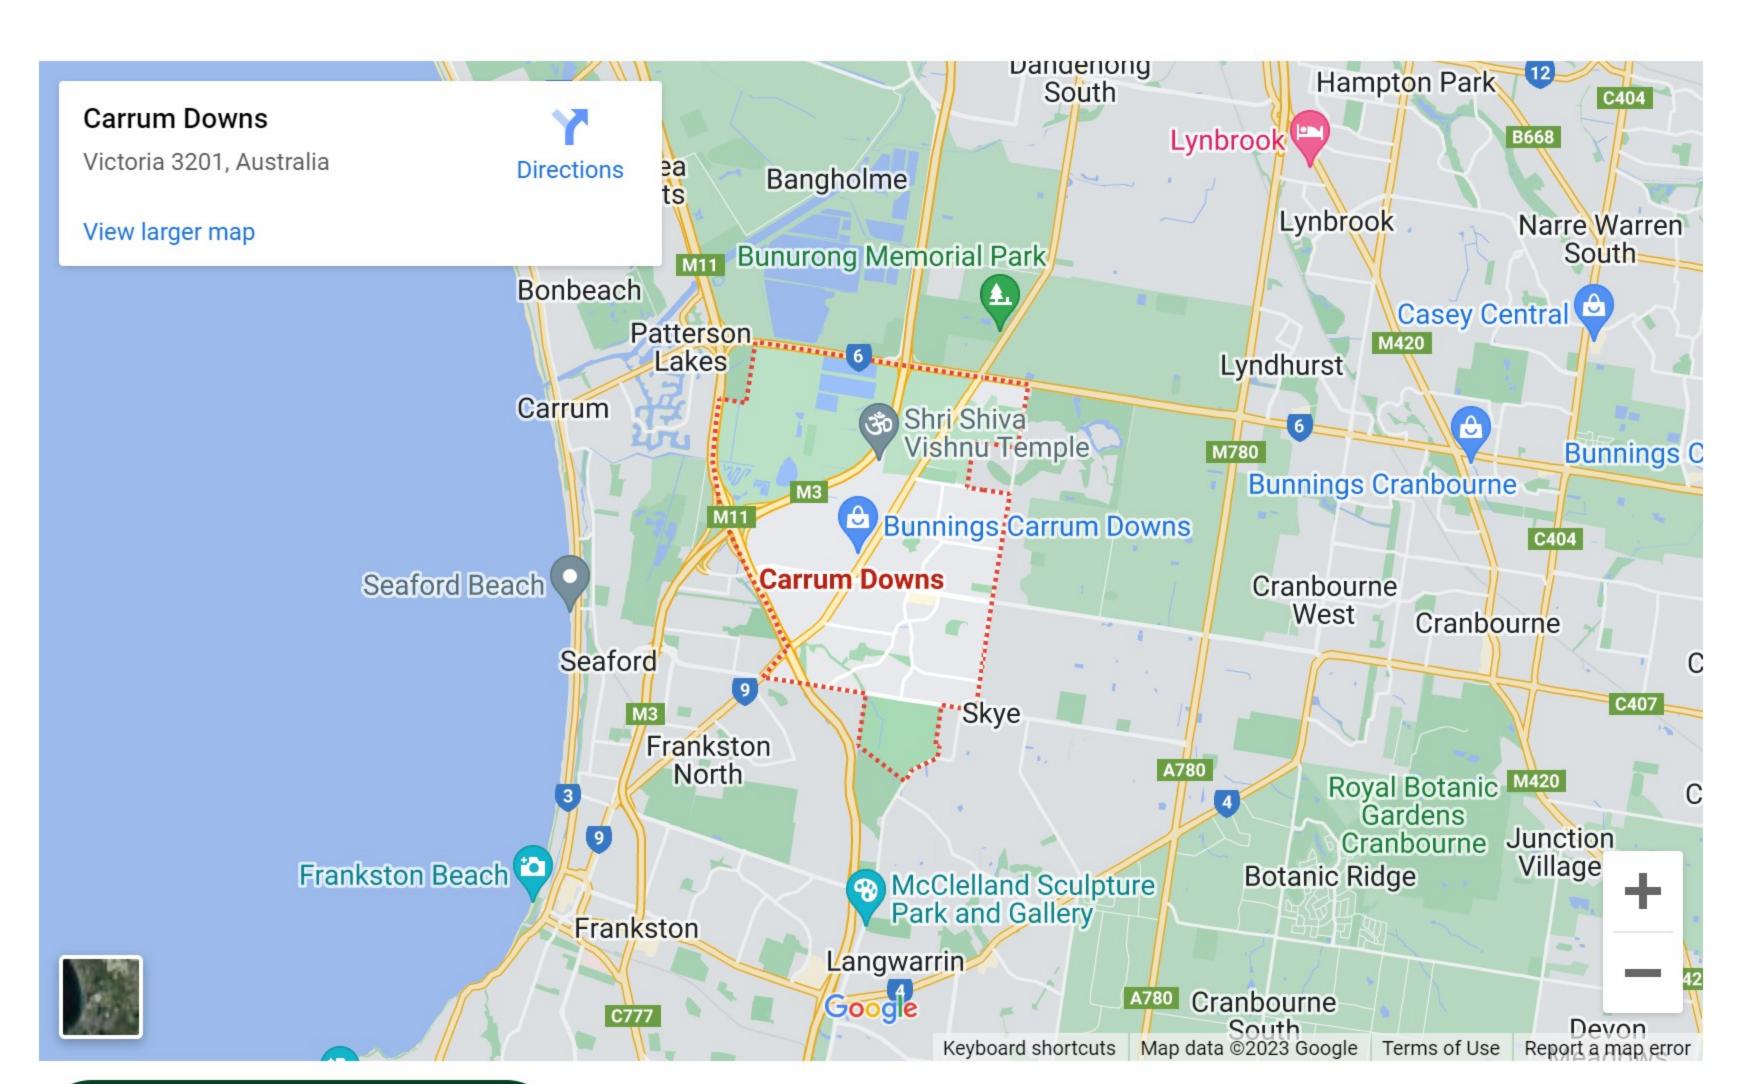

## What's nearby?

- 6km to the nearest train station at Seaford Station, Station Street, Seaford VIC, Australia.
- Ø 617m to the nearest bus stop at Luscombe Ave/Cadles Rd, Carrum Downs VIC, Australia.
- 957m to the nearest shopping centre at Carrum Downs Regional Shopping Centre, Hall Road, Carrum Downs VIC, Australia.
- ⊗ 8km to the nearest hospital at Frankston Hospital, Hastings Road, Frankston VIC, Australia.
- 2km to the nearest medical practice (GP) at Ballarto Medical Centre, Ballarto Road, Carrum Downs VIC, Australia.