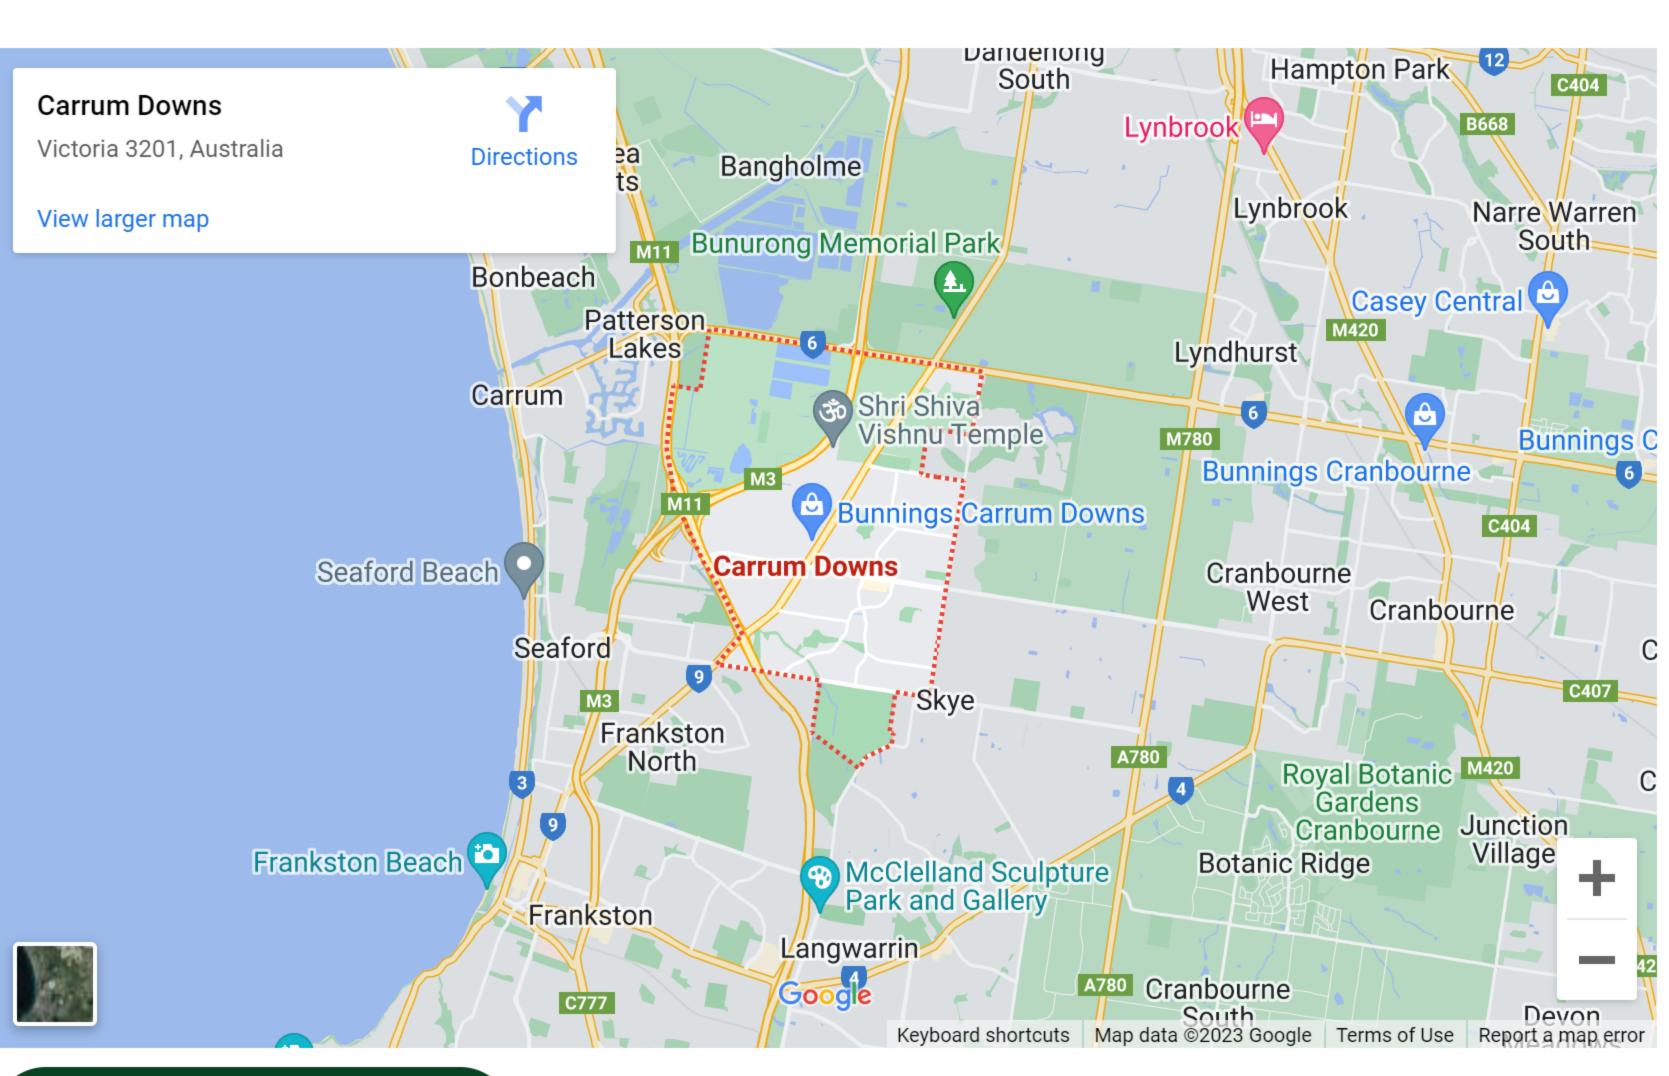

# Carrum Downs

## What's nearby?

- 5km to the nearest train station at Kananook Station, Seaford VIC, Australia.
- 686m to the nearest bus stop at Rowellyn Ave/Hall Rd, Carrum Downs VIC, Australia.
- ✓ Ikm to the nearest shopping centre at Carrum Downs Regional Shopping Centre, Hall Road, Carrum Downs VIC, Australia.
- Ø 7km to the nearest hospital at Frankston Hospital, Hastings Road, Frankston VIC, Australia.
- 340m to the nearest park at Sandfield Reserve, Sandfield Drive, Carrum Downs VIC, Australia.
- 2km to the nearest medical practice (GP) at Village Family Medical Centre, IGA complex, Frankston Dandenong Road, Carrum Downs VIC, Australia.