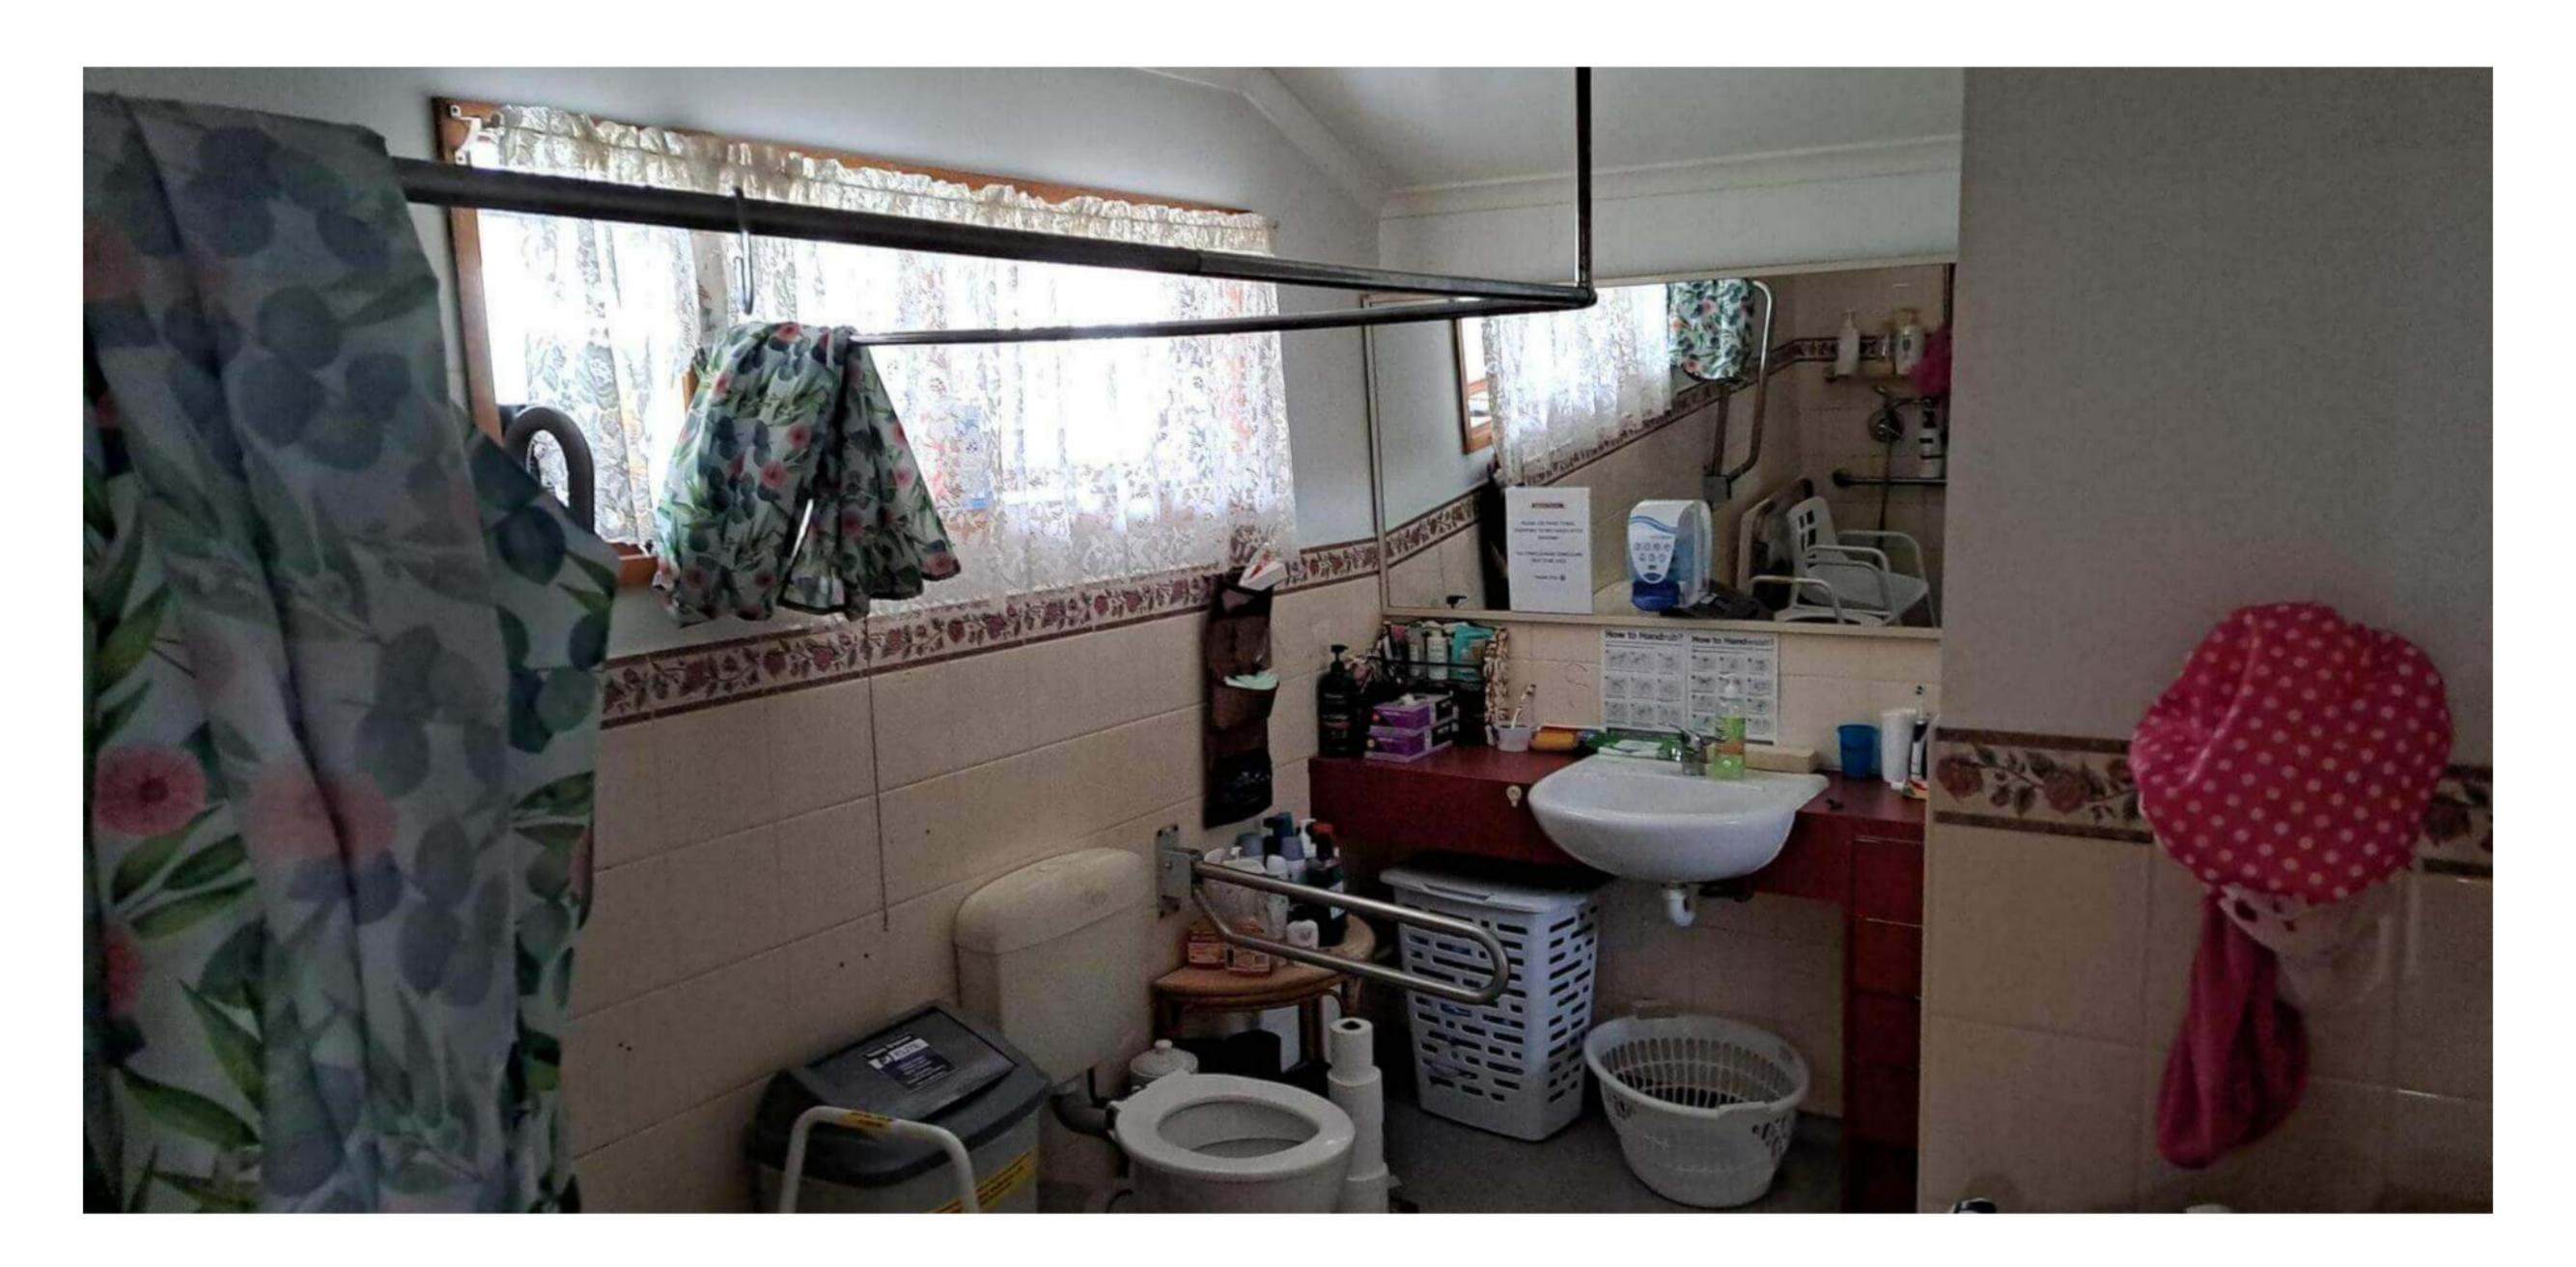

### About the property

This property is a 5 resident house mad up of 3 offset bedrooms with ensuites and a main residence with 2 bedrooms and shared bathroom.

The main house is older style with 2 bedrooms and shared bathroom amenities for 2 clients Separate bedroom for support staff and is staffed 24/7 including overnight.

Main house consists of small kitchen, dinning area, separate lounge room and office for support staff.

3 new units all with ensuite are located at the back of the property and can be accessed through the side of the property or through the main house.

The property is wheelchair accessible.

Covered pergola, storage shed and sealed driveway.

To be eligible for Specialist Disability Accommodation, you will need to be a NDIS participant and your plan needs to include approved Specialist Disability Accommodation Funding.

#### Features

- Wheelchair accessible (e.g. no steps, wide doorways, large bathroom with grab rails, units
- Accessible features (e.g. less than 3 steps, non slip flooring, bathroom with grab rails) units
- Opportunity Doorway widths > 950mm units
- Fire sprinklers
- Heating
- Cooling
- Built-in wardrobes
- Ensuite in 3 units
- Outdoor area + roofed pergola