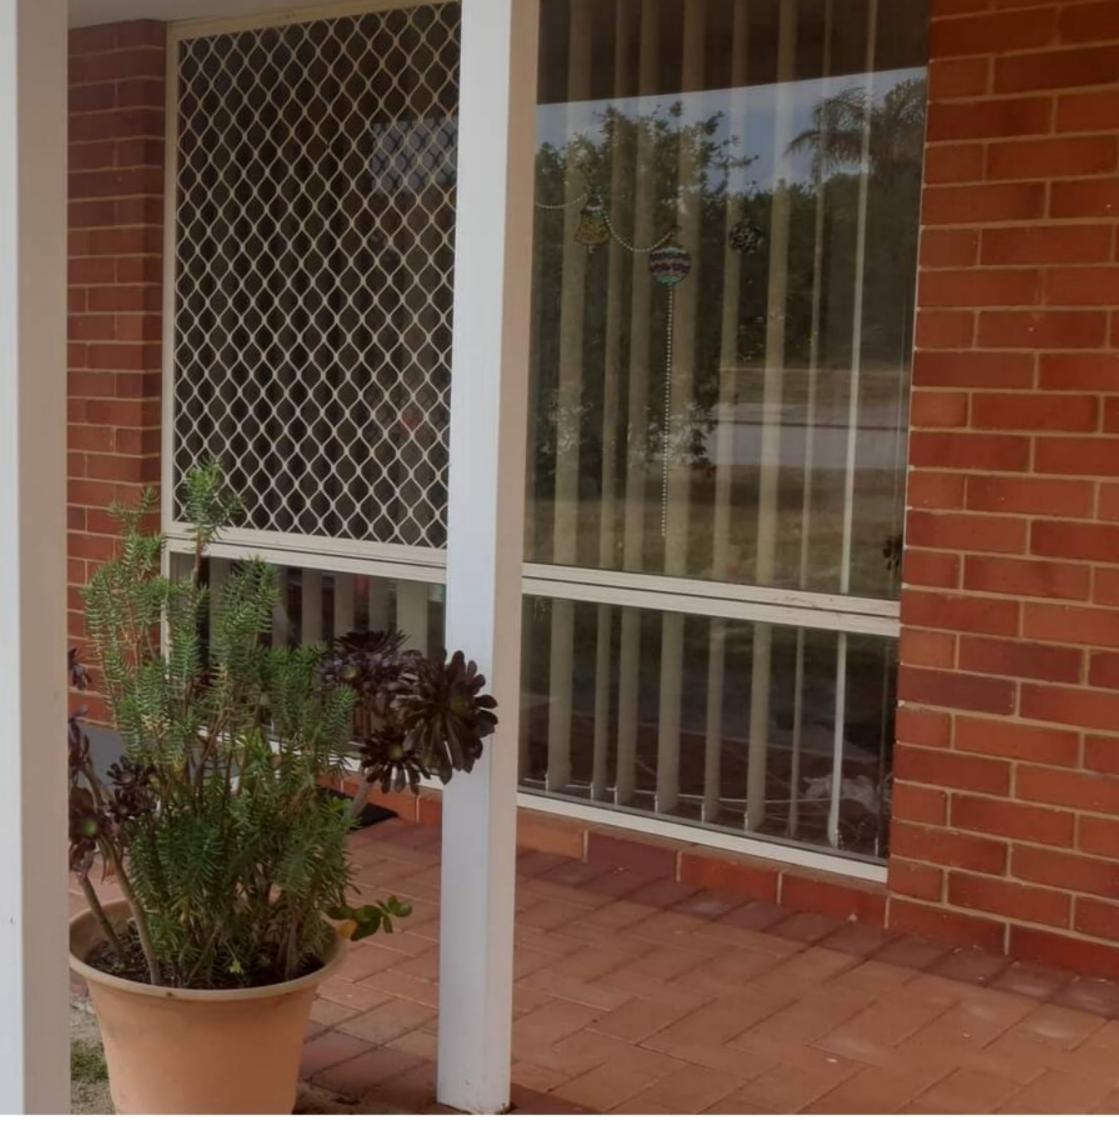

### About the property

Currently two mature ladies reside at the property, who are friendly and sociable.

The House is wheelchair accessible, with a ramp at entry, Tiled flooring throughout house.

Large, shared living and dining areas.

Large garden out front and rear of the property, the backyard features a shed, shaded paved undercover area, that leads on to back green garden.

There is reverse cycle air conditioning in dining area.

The Bedroom is medium size, close to bathroom and toilet amenities.