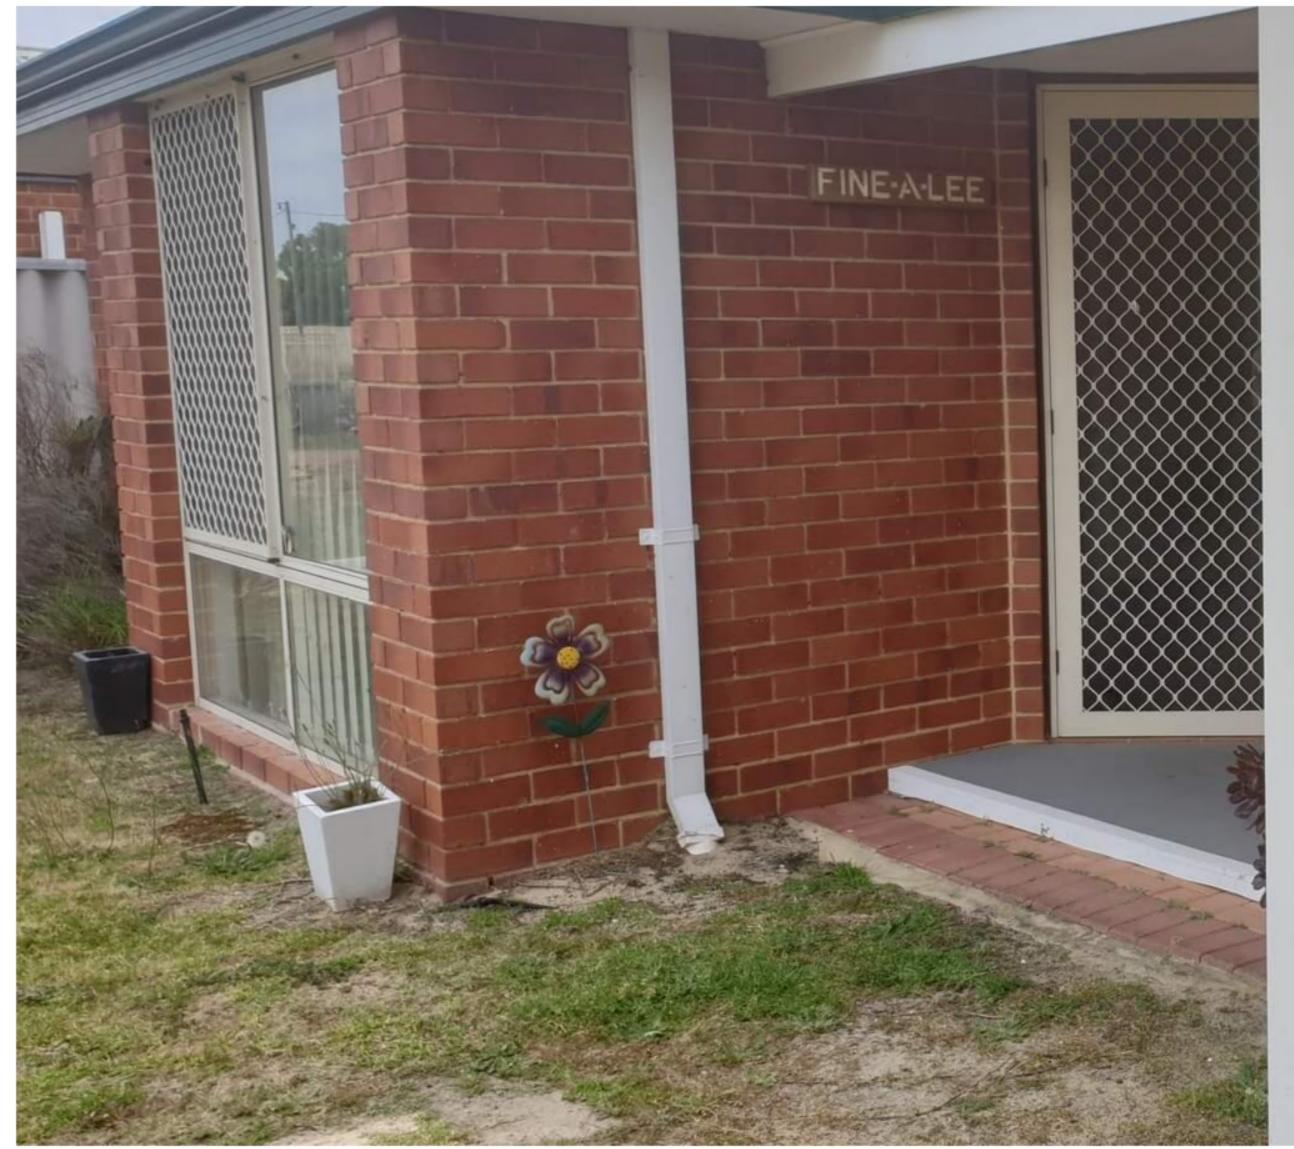

### About the property

Currently two mature ladies reside at the property, who are friendly and sociable.

The House is wheelchair accessible, with a ramp at entry, Tiled flooring throughout house.

Large, shared living and dining areas.

Large garden out front and rear of the property, the backyard features a shed, shaded paved undercover area, that leads on to back green garden.

There is reverse cycle air conditioning in dining area.

The Bedroom is medium size, close to bathroom and toilet amenities.